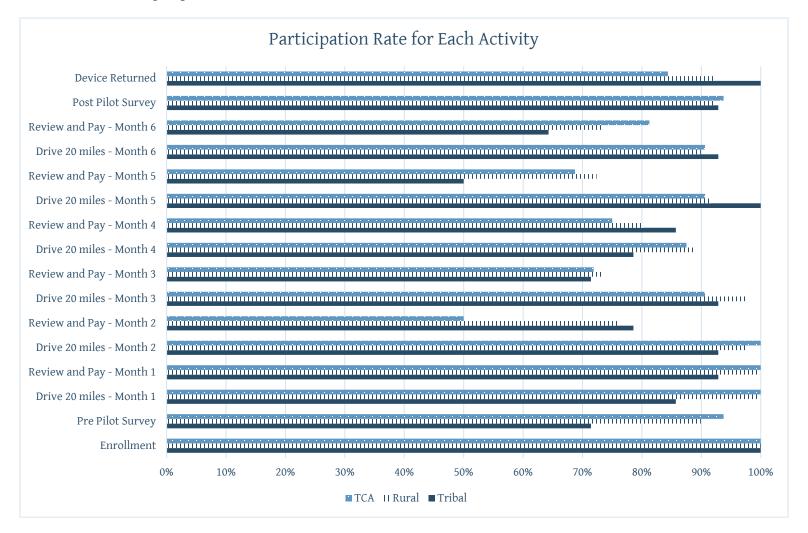

#### 4.1 INCENTIVE PAYOUTS

Payout information below is broken out by the three cohorts that participated in the pilot: TCA, Rural and Tribal. Figure 4 shows each of the activities for the entire pilot broken down by participation rate by cohort. The data shows that there was very little material difference between the participation rate between the three groups.

Figure 4: Participation Rate for Each Activity by Cohort

Figures 5 through 7 show breakdowns of incentive payouts for the Project by cohort type, average monthly payments and payout options.

Figure 5: Payout Breakdown by Cohort