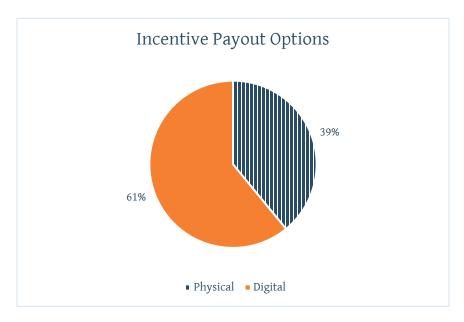

Figure 6: Average Incentive Payout by Cohort

Figure 7: Incentive Payout Options

Eligible participants received payouts for the total amount of incentives they were eligible to receive, based on completed activities, either via a mailed Visa gift card or an electronic Visa gift card. A *sanitized* list of all participants, which participants received incentives, their selected payout method, total incentive payout amount, and which incentive activities they completed are documented by phase in Tables 6 through 8 in Appendix A.

Customer Support. More than 105 participants (36%) chose to receive physical cards when offered a choice.

Incentives were to be paid out no later than the tenth (10<sup>th</sup>) day of the month following completion of each incentive-eligible activity. For example, if a pilot participant drove at least 20 miles during the month of May 2023 but did not review and simulate payment of their monthly road charge statement, the participant would receive only a \$5 electronic Visa gift card via email by June 10<sup>th</sup>, 2023. Table 3 below lists the planned incentive payout intervals.