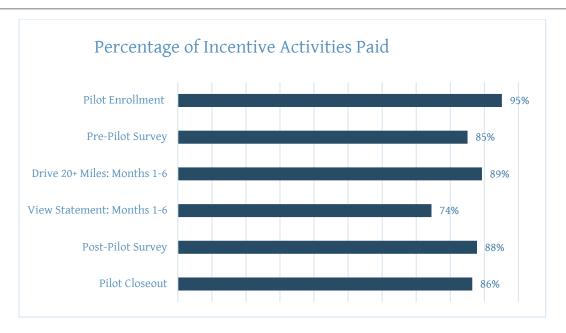

urvey                   | \$25                | 253                                         | \$6,325                      |
| Close Pilot Account & Return Device          | \$55                | 240                                         | \$13,695                     |
| Potential Per Eligible Participant:          | \$250               | Payments<br>Through<br>11/30/2023           | \$61,800                     |

<sup>\*</sup> Employees of CalSTA or its departments are not eligible to receive incentive payments. Total amount of incentive dollars paid may not equal total participants who completed an incentive-eligible activity multiplied by the incentive activity dollar amount, as there may be one or more participants who self-declared to be ineligible to receive incentive payments.



Figure 3: Percentage of Incentive Activities Paid

#### 4.1 INCENTIVE PAYOUTS

Payout information below is broken out by the three cohorts that participated in the pilot: TCA, Rural and Tribal. Figure 4 shows each of the activities for the entire pilot broken down by participation rate by cohort. The data shows that there was very little material difference between the participation rate between the three groups.



Figure 4: Participation Rate for Each Activity by Cohort

Figures 5 through 7 show breakdowns of incentive payouts for the Project by cohort type, average monthly payments and payout options.



Figure 5: Payout Breakdown by Cohort



Figure 6: Average Incentive Payout by Cohort



Figure 7: Incentive Payout Options

Eligible participants received payouts for the total amount