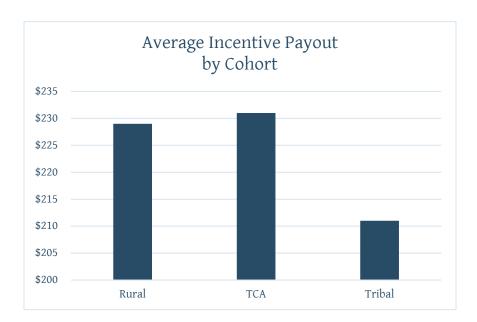

Figure 6: Average Incentive Payout by Cohort

Figure 7: Incentive Payout Options

Eligible participants received payouts for the total amount of incentives they were eligible to receive, based on completed activities, either via a mailed Visa gift card or an electronic Visa gift card. A *sanitized* list of all participants, which participants received incentives, their selected payout method, total incentive payout amount, and which incentive activities they completed are documented by phase in Tables 6 through 8 in Appendix A.