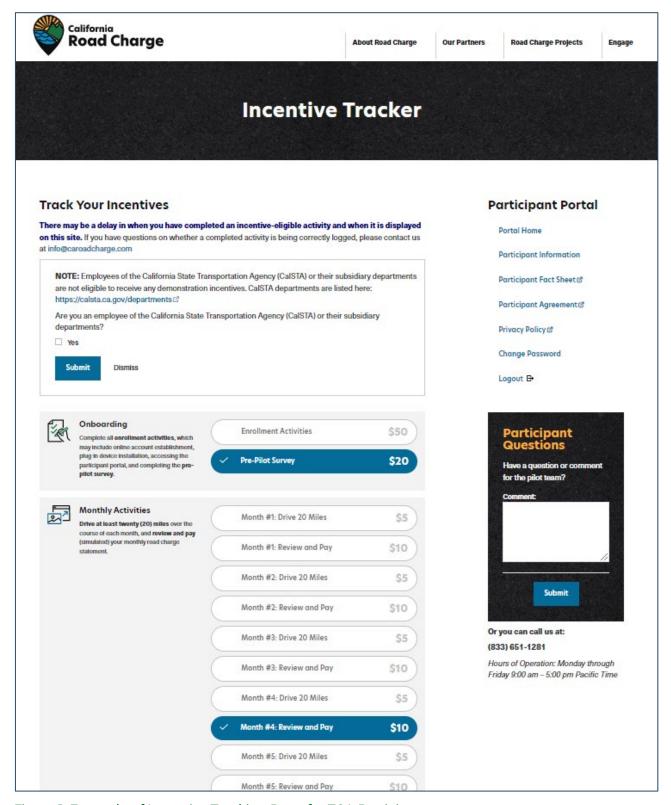

For TCA participants, Figure 1 below shows an example of what they would see when they wanted to review their incentive payouts.

Figure 1: Example of Incentive Tracking Page for TCA Participants

For myMiles participants, which cover the rural and tribal cohors, Figure 2 below shows an example of what they would see when they wanted to review their incentive payouts.