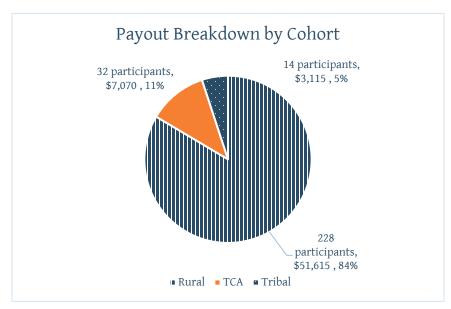

Figure 4: Participation Rate for Each Activity by Cohort

Figures 5 through 7 show breakdowns of incentive payouts for the Project by cohort type, average monthly payments and payout options.

Figure 5: Payout Breakdown by Cohort

Figure 6: Average Incentive Payout by Cohort

Figure 7: Incentive Payout Options

Eligible participants received payouts for the total amount of incentives they were eligible to receive, based on completed activities, either via a mailed Visa gift card or an electronic Visa gift card. A *sanitized* list of all participants, which participants received incentives, their selected payout method, total incentive payout amount, and which incentive activities they completed are documented by phase in Tables 6 through 8 in Appendix A.