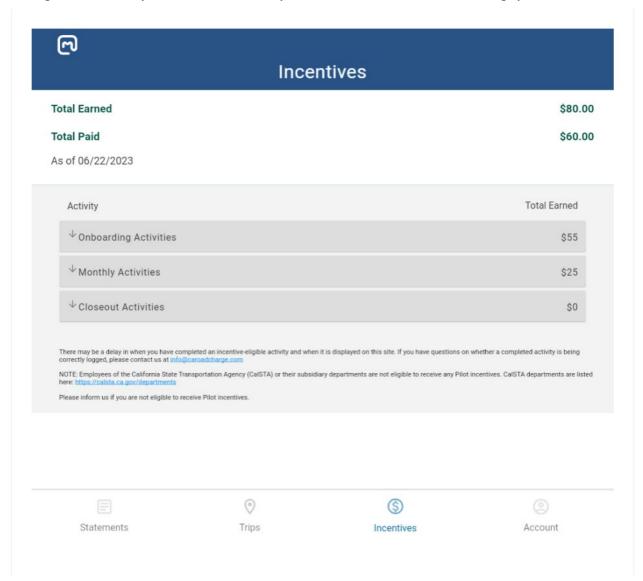

ect. Participants were able to view their incentive-eligible activities, which activities they completed, and incentives earned on the portals for TCA participants and myMiles participants. Upon accessing the participant portal, participants were presented the option to self-identify as an employee of CalSTA, TCA, or its subsidiary departments. If a participant selected "Yes", their incentives tracking table disappeared.

For TCA participants, Figure 1 below shows an example of what they would see when they wanted to review their incentive payouts.



Figure 1: Example of Incentive Tracking Page for TCA Participants

For myMiles participants, which cover the rural and tribal cohors, Figure 2 below shows an example of what they would see when they wanted to review their incentive payouts.



Figure 2: Example of Incentive Tracking Page for myMiles Participants

#### 3.3 INCENTIVES PAYOUT PLAN

Incentives were paid monthly to most participants through emailed electronic Visa gift cards. Initially, physical gift cards sent by regular mail were not available for incentive payout. However, this option was added later in response to many participants expressing frustration with redeeming and using the electronic Visa gift cards. Participants were allowed to change the email address they used to receive the electronic Visa gift card by contacting Pilot Customer Support. Participants were also given the option of switching to a physical card by contacting Pilot

Customer Support. More than 105 participants (36%) chose to receive physical cards when offered a choice.

Incentives wer